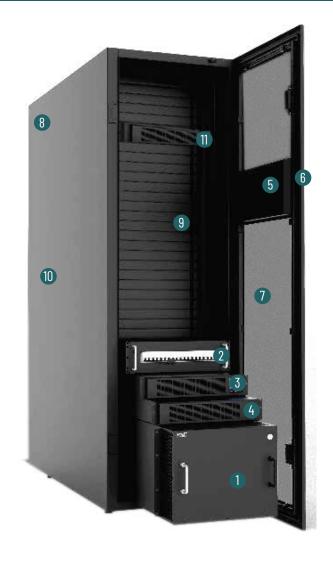

# **Micro Data Centre**

The Giganet Micro Data Centre is a compact integrated solution offering high-performance data storage, processing and networking on the edge.

# **Overview**

- Rack Mounted DX Cooling
- 2 Power Distribution
- 3 Smart UPS
- 4 Battery Pack
- **5** DCIM Monitor
- 6 Bio Metric Access Control

- **7** Front Door
- 8 Intelligent PDU
- 9 Empty Rack Space
- 10 42U Cabinet
- **11** Fire Suppression