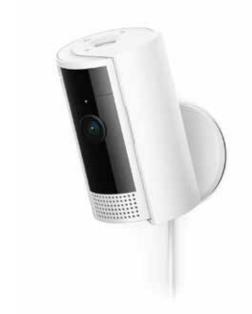

# **Outdoor Cameras**

Say bye-bye to blind spots. Spotlight Cam Plus is your go-to protection for any out-of-sight area thanks to Color Night Vision, customizable Motion Detection, and a pair of bright, motion-activated lights.