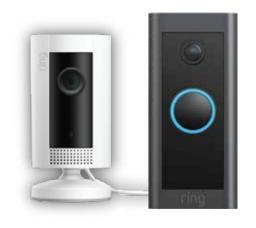

# **Indoor Cameras**

Versatile protection and personalized peace of mind. That's Indoor Cam (2nd Gen). Get the whole picture in real time with 1080p HD video and Color Night Vision, right from your phone. Or keep the picture private by using the manual, removable privacy cover to turn off audio and video with a simple swivel.

# **Door bell**

Answer the door from anywhere with our smallest wired doorbell camera yet. Video Doorbell Wired includes all the essentials— HD video and Two-Way Talk, advanced motion detection, and real-time alerts sent straight to your phone, Alexa device, or Ring Chime so you'll always know when someone stops by.