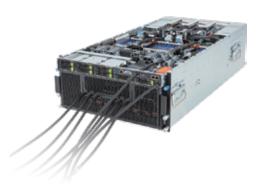

# **High-density Server**

Combining four hot-swappable nodes in a 2U chassis, offering extreme CPU compute density excellent for HPC, HCI, and edge computing