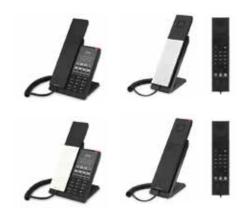

# **Door Phones & Intercoms**

Fanvil Audio & Video IoT (A&V-IoT) products, with intelligent and powerful product performance and convenient and comfortable user experience, meet the application needs of enterprise users in various scenarios. It is a high-quality choice for the enterprise market.

# **SIP Phones**

Fanvil SIP desk phones include three product series X, XS, XU and H, Covering full range production from entry level to high end IP phones.

# **LINKVIL Wireless UC Products**

LINKVIL builds a wireless communication Eco-system for multi-scenarios to help accelerate digital transformation requirements by delivering world-class IT infrastructure that truly connects people to a higher standard. Our mix of end-to-end structured cabling, high speed interconnects, and expert design services will help support your journey to 400/800G and beyond.