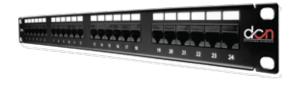

# **DCN CAT 6 24 Port Patch Panel**

The DCN Patch Panel with cable manager provides a reliable and efficient way to terminate and manage cables .