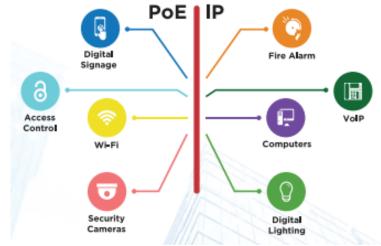

The DCN cabling system provide a robust LAN which integrates Physical Security with Data Points for Wired and Wireless systems powered by Power over Ethernet (POE) equipment providing GIGABIT speeds.