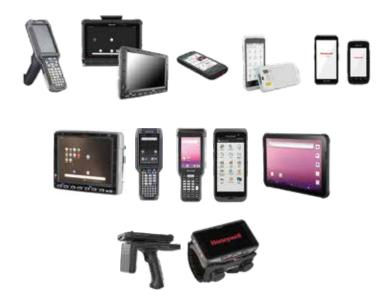

# **Mobility**

Honeywell's mobile computers are designed for use in rugged environments, such as warehouses and distribution centers. They feature high-performance processors, long battery life, and a range of connectivity options, including Wi-Fi, Bluetooth, and cellular.