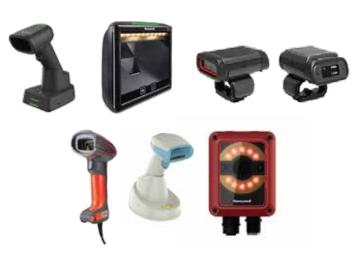

# **Scanning**

Honeywell's barcode scanners are used in a variety of industries, including healthcare, retail, and logistics. They can scan barcodes quickly and accurately, even in challenging environments, and they can also read and decode 2D barcodes and other types of codes.