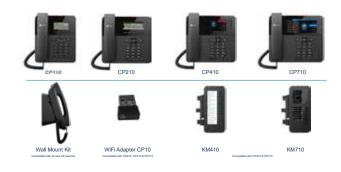

# **MiCollab**

Get a powerful suite of enterprise-class messaging services that includes chat, group chat, team messaging, voicemail, automated attendant, and fax solutions to streamline advanced call processing, voicemail notification and retrieval, and more.