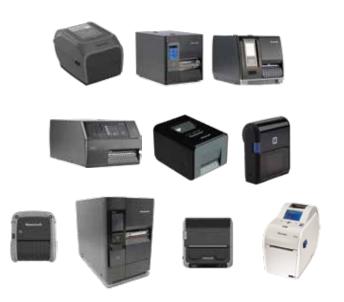

# **Printing**

Honeywell's printers are built to be reliable and durable, and they can handle a range of printing tasks, including labels, receipts, and wristbands. They are used in a variety of industries, including healthcare, retail, manufacturing, and transportation.