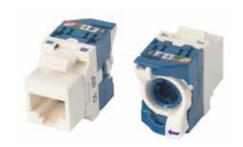

# **DCN CAT 6 Toolless Key Stone**

The Toolless Keystone is designed for ease of terminating CAT 6 cables and providing high channel performance.