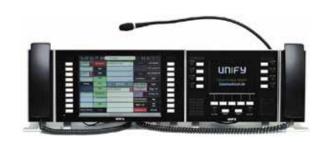

# **Unify OpenScape Xpert V8**

OpenScape Xpert is a reliable, secure, multi-line communications solution designed for supporting time-critical communication needs of financial, energy, and commodity trading as well as dispatchers such as control centers or public safety communication operations. With its customizable user interface and powerful multiline capabilities it helps increase worker efficiency and productivity, while reducing operational costs and complexity.