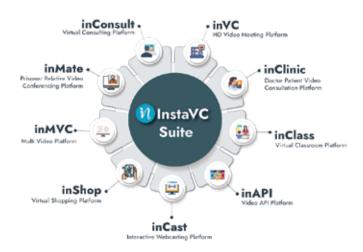

# **Video Collaboration Suite**

InstaVC is video conferencing solution which offers multi-party conferencing with impeccable audio clarity and videos of up to 4K at optimized bandwidths.

Through InstaVC, you can collaborate with your team instantly. You can make effective presentations, have productive discussions, and come up with unique ideas to boost your business.

# **InstaVC Suite**

The perfect Video Collaboration solution with high quality and security, empowering impeccable & easy-to-use virtual communication platforms.

VTech is the global leader in electronic learning products from infancy to preschool and the world's largest manufacturer of cordless phones. Our mission is to design, build and supply innovative and high-quality products in a way that minimizes impact on the environment, while creating sustainable value for our stakeholders and the community.