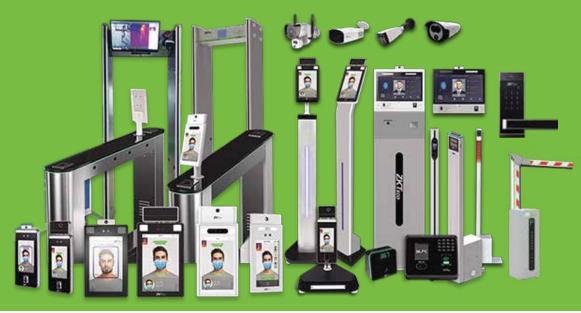

# **Integrated Physical Smart Security**

ZKTECO is an internationally renowned enterprise which specializes in pioneering biometric recognition techniques, and provides products and solutions of smart entrance management, smart identity authentication and smart office. ZKTeco offers services on all fronts to public-service, enterprise-level and personal users.

# **Intergrated Physical Smart Security Solutions**

ZKBioCVSecurity provides a comprehensive web-based security platform with the adoption of hybrid biometric and computer vision technology. It contains multiple modules: Personnel, Time & Attendance, Access Control, Visitor Management, Parking, Elevator Control, FaceKiosk, Intelligent Video Management, Mask and Temperature Detection Module, Online/Offline Consumption, Patrol, Intelligent Scenes, Operation Center, Service Center, and other smart sub-systems.

# **ALL PRODUCTS**

CCTV | Access Control | Time & Attendance with Facial Recognition | Parking Barriers & Bollards | Metal Detectors | X-ray Scanners Smart Door Locks | Smart Lockers | Interactive Screens | Digital Signage | Video walls | Shelf LED Display | Electronic Price Tags | Indoor LED Outdoor LED | Floor LED | Mechanical LED display | LED Box Signage | Smart Switches | Smart Plugs | Door Bells | Camera Kits | Smart Lights | Smart Hotel Locks